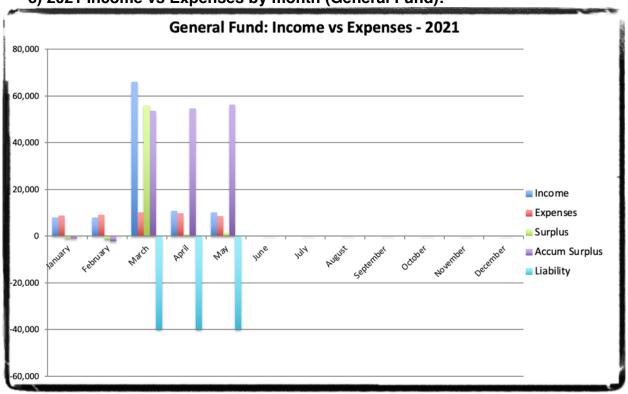

| Off footffotoa fraoto. |            |            |
|------------------------|------------|------------|
| Bequest                | 106,736.80 |            |
| Interest               | 131.60     |            |
| Memorial               | 13,307.03  | 120,175.43 |
| Restricted Trusts:     |            |            |
| Benevolent*            | 6,592.84   |            |
| Capital*               | 1,011.04   |            |
| Elliott*               | 11,033.51  |            |
| Refugee*               | 7,052.82   |            |
| Senior Choir*          | 284.34     |            |
| Youth*                 | 5,031.22   | 31,005.77  |
|                        | Total      | 151,181.20 |
|                        |            |            |

## c) 2021 Income vs Expenses by month (General Fund):



# e) Property Matters

• Trustee Paul Deren has volunteered to spear head the shingle maintenance required on the east side of the church roof.

37 - 2021 St. Paul's United Church of Canada Leadership Team Meeting Estevan, SK — June 9, 2021

# f) Congregation Virtual Get-together

• An informal "Get Together" is being held virtually each Sunday at 2:00 pm for our pastoral charge. An invite is emailed out each Friday with the Zoom link. This is done in this manner to provide meeting security.