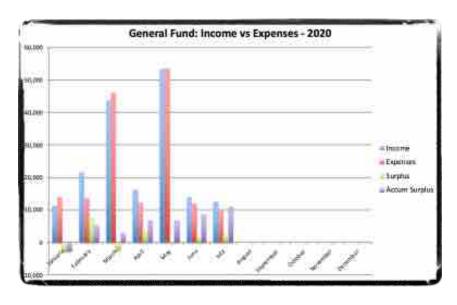

| 21,662.75        |
|                          |                  |

## b) Trust Fund Balances:

**Un-restricted Trusts:** 

| Bequest            | 83,500.34 |                  |
|--------------------|-----------|------------------|
| Interest           | 2,319.25  |                  |
| Memorial           | 21,308.66 | 107,128.25       |
| Restricted Trusts: |           |                  |
| Benevolent*        | 6,752.89  |                  |
| Capital*           | 904.46    |                  |
| Elliott*           | 10,618.08 |                  |
| Refugee*           | 6,685.30  |                  |
| Senior Choir*      | 261.57    |                  |
| Youth*             | 4,956.05  | <u>30,178.35</u> |

Total

137,306.60

## c) 2020 Income vs Expenses by month (General Fund):